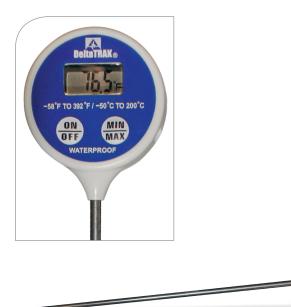

## **FlashCheck**. Digital Lollipop Min/Max Thermometer

| Temperature Range         | -58°F to 392°F (-50°C to 200°C)                                                                                                 |
|---------------------------|---------------------------------------------------------------------------------------------------------------------------------|
| Accuracy                  | $\pm 1^{\circ}\text{F}$ (-4°F to 302°F),<br>$\pm 0.5^{\circ}\text{C}$ (-20°C to 150°C)<br>or $\pm 1\%$ whichever is<br>greatest |
| Sensor                    | Thermistor                                                                                                                      |
| Display Resolution        | 0.1° between -20° to<br>200° (°C or °F) otherwise<br>1°                                                                         |
| Display Reading<br>Update | 1 second                                                                                                                        |
| Display Window<br>Size    | .77 in W x .37 in H (19.5 mm W x 9.5 mm H)                                                                                      |
| Calibration               | N.I.S.T. traceable by lot.<br>Adjustable calibration<br>resistor beneath the screw<br>on back                                   |
| Battery                   | Button Cell Alkaline                                                                                                            |
| Body Casing               | Polycarbonate and ABS plastic                                                                                                   |
| Probe Dimensions          | Stainless steel, .14 in.<br>(Dia.) x 7.87 in. (L) (3.5 mm x 200 mm)                                                             |
| Weight                    | 1.25 oz. (35.4 gm)                                                                                                              |
| Waterproof Rating         | IP67                                                                                                                            |
| Certification             | CE Mark, RoHS                                                                                                                   |

## Model 11047