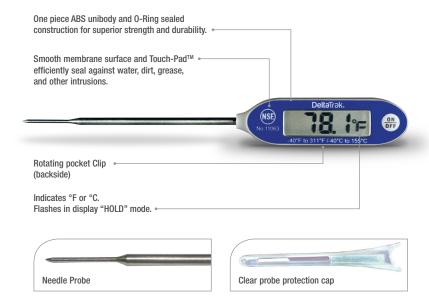

## Model 11063

This unique, next-generation, Needle Probe Thermometer is engineered to set the industry standard for accuracy, durability and readability. It is designed and constructed under exacting standards to meet and exceed specifications required for commercial and professional uses.

- New "Auto-Calibration" feature
- Needle probe thermometer provides fastest response time
- Small-diameter needle probe ideal for measuring temperature of "thin mass" food such as meat patties, chicken, and fish fillets per FDA Food Code 4-302.12(B)
- Sealed unibody construction and RoHS-compliant
- IP56 waterproof & grease resistant