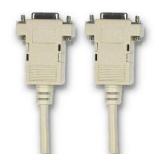

UPCB-04

### **UPCB-04**

\* RS232 cable ( Double female D9 RS232 cable ) available for FG20KG-RS232 or FG5000A-RS232.