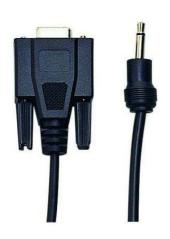

## **UPCB-01, UPCB-02**

- \* The computer interface cable, one side is the ear phone plug that connect to the meter's RS232 output, the other side is the USB plug that to connect the computer's COM terminal.
- \* UPCB-01 is the direct interface cable.
- \* UPCB-02 is the isolated (photo couple) interface cable.
- Available for all the LUTRON instruments (build in the RS232 interface)