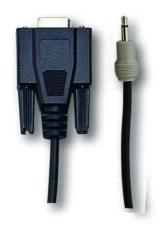

## **UPCB-01, UPCB-02**

- \* The computer interface cable, one side is the ear phone plug that connect to the meter's RS232 output, the other side is the USB plug that to connect the computer's COM terminal.
- \* UPCB-01 is the direct interface cable.
- \* UPCB-02 is the isolated (photo couple) interface cable.
- Available for all the LUTRON instruments (build in the RS232 interface)