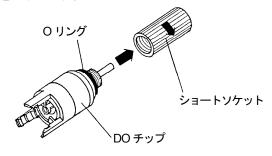

#### 保 管

●保管するときは、ソケットをはめます。 DOチップ単体で保管するときは、DO 電極ボディからはずして、必ずショートソケット をはめ、冷暗所にて保管してください。

#### Storage

- Connect the short socket before storage.
- When storage of independent DO tip is intended, remove DO tip from DO electrode body.
- Be sure to connect DO tip to the short socket, and store it in a cool dark place.