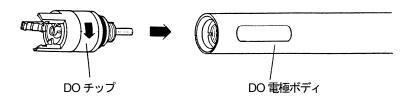

#### 取り付け手順

①DOチップをパックから取り出します。 パックの隅に切れ目がありますので、 そこから引き裂き、DOチップを取り出します。

②ショートソケットをはずします。

③DO 電極ボディにDOチップを取り付けます。 DO 電極のコネクタ部分にサンプル水が入らないようにしっかりとねじ込んでください。

注記)取りはずしたショートソケットは保管時に必要ですので捨てないでください。

株式会社 堀場製作所 〒601-8510 京都市南区吉祥院宮の東町2番地 カスタマサポートセンター フリーダイヤル 0120-37-6045 月~金 9:00~17:00

### Mounting procedure

① Take a DO tip out of a pack.

The pack has a notch at its edge.

Tear the pack from there, and take out DO tip.

2 Disconnect the short socket.

③Attach DO tip to DO electrode body.

Keep the short socket after detaching it from DO tip; you will need it for storing DO tip afterwards.