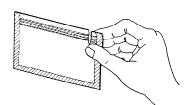

#### 取り付け手順

①DOチップをパックから取り出します。 パックの隅に切れ目がありますので、 そこから引き裂き、DOチップを取り出します。

②ショートソケットをはずします。

③DO 電極ボディにDOチップを取り付けます。 DO 電極のコネクタ部分にサンプル水が入らないようにしっかりとねじ込んでください。

注記)取りはずしたショートソケットは保管時に必要ですので捨てないでください。

株式会社 堀場製作所 〒601-8510 京都市南区吉祥院宮の東町2番地 カスタマサポートセンター フリーダイヤル 0120-37-6045 月~金 9:00~17:00

### Mounting procedure

① Take a DO tip out of a pack.

The pack has a notch at its edge.

Tear the pack from there, and take out DO tip.

2 Disconnect the short socket.

③Attach DO tip to DO electrode body.

Keep the short socket after detaching it from DO tip; you will need it for storing DO tip afterwards.