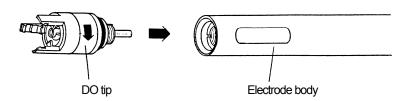

#### 取り付け手順

①DOチップをパックから取り出します。 パックの隅に切れ目がありますので、 そこから引き裂き、DOチップを取り出します。

②ショートソケットをはずします。

③DO 電極ボディにDOチップを取り付けます。 DO 電極のコネクタ部分にサンプル水が入らないようにしっかりとねじ込んでください。

注記)取りはずしたショートソケットは保管時に必要ですので捨てないでください。

株式会社 堀場製作所 〒601-8510 京都市南区吉祥院宮の東町2番地 カスタマサポートセンター フリーダイヤル 0120-37-6045 月~金 9:00~17:00

### Mounting procedure

① Take a DO tip out of a pack.

The pack has a notch at its edge.

Tear the pack from there, and take out DO tip.

2 Disconnect the short socket.

③Attach DO tip to DO electrode body.

Keep the short socket after detaching it from DO tip; you will need it for storing DO tip afterwards.