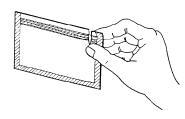

#### 取り付け手順

①DOチップをパックから取り出します。 パックの隅に切れ目がありますので、 そこから引き裂き、DOチップを取り出します。

②ショートソケットをはずします。

③DO 電極ボディにDOチップを取り付けます。 DO 電極のコネクタ部分にサンプル水が入らないようにしっかりとねじ込んでください。

注記)取りはずしたショートソケットは保管時に必要ですので捨てないでください。

株式会社 堀場製作所 〒601-8510 京都市南区吉祥院宮の東町2番地 カスタマサポートセンター フリーダイヤル 0120-37-6045 月~金 9:00~17:00

### Mounting procedure

① Take a DO tip out of a pack.

The pack has a notch at its edge.

Tear the pack from there, and take out DO tip.

2 Disconnect the short socket.

③Attach DO tip to DO electrode body.

Keep the short socket after detaching it from DO tip; you will need it for storing DO tip afterwards.