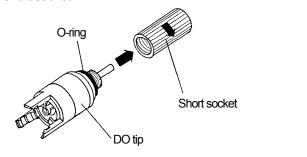

#### 保 管

●保管するときは、ソケットをはめます。 DOチップ単体で保管するときは、DO 電極ボディからはずして、必ずショートソケット をはめ、冷暗所にて保管してください。

#### Storage

- Connect the short socket before storage.
- When storage of independent DO tip is intended, remove DO tip from DO electrode body.
- Be sure to connect DO tip to the short socket, and store it in a cool dark place.