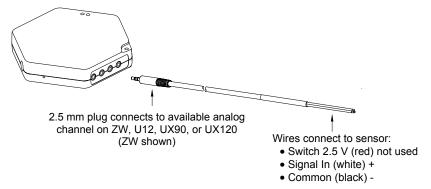

|
|----------------------------|---------------------------------------------------------------------|
| Accuracy with U12          | ±2 mV ±2.5% of absolute reading                                     |
| Accuracy with UX120-006M   | ±0.1 mV ±0.1% of absolute reading                                   |
| Accuracy with ZW           | ±1.5 mV ±2% of reading typical                                      |
| Resolution with U12 and ZW | 0.03% of full scale                                                 |
| Resolution with UX120-006M | 0.002% of full scale                                                |
| Length                     | 1.8 m (6 foot) cable with 13 mm (0.5 in.) tinned braided wire leads |

## Using the voltage input adapter cable