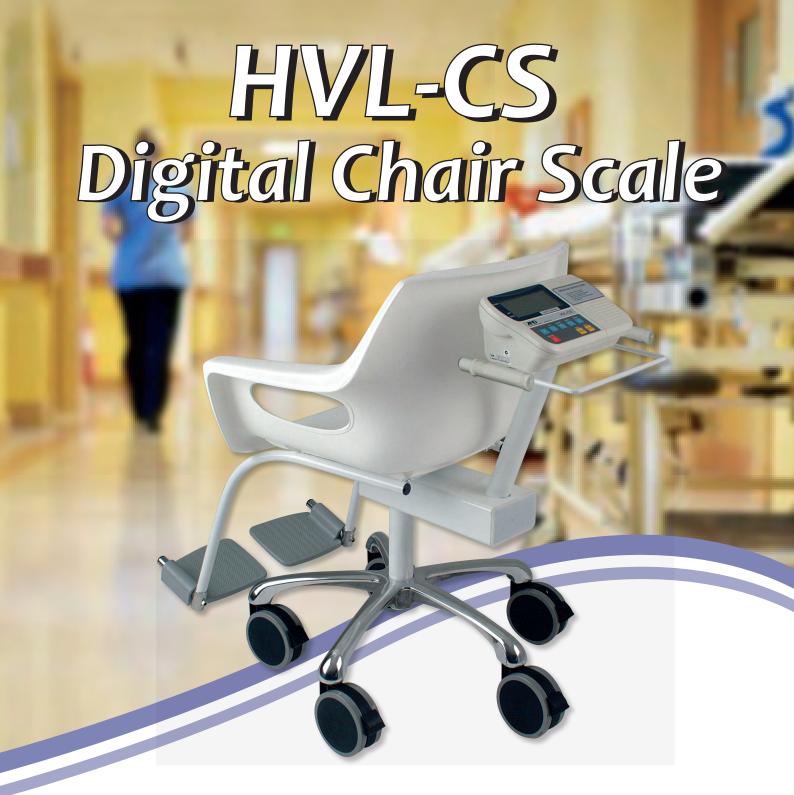

- Accurate Patient Weighing
- Comfortable easy to clean seat
- Easy to read display
- Convenient push handles

# **Specifications**

Capacity 150kg

Minimum Division 20g

Weight Display Liquid Crystal

**Power** 6 x 'D' Cell batteries or

AC adaptor (optional)

Chair Shell White high strength

moulded plastic

Base Grey die cast aluminium spider

Wheels 5 x 125 mm diameter

Safety All wheels fitted with

locking brakes

Loadcell Allows 200% overload

without failure

# **Dimensions**

 $(W) \times (D) \times (H) \quad (mm)$ 

Overall Dimensions 750 x 630 x 880

Packed Dimensions 930 x 670 x 950