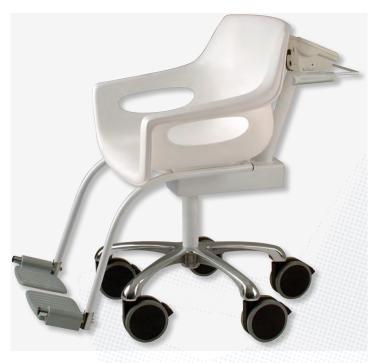

Base Grey die cast aluminium spider

Wheels 5 x 125 mm diameter

Safety All wheels fitted with

locking brakes

Loadcell Allows 200% overload

without failure

#### Highly portable

Simple to move using the frictionless wheels

### **Locking castors**

To ensure patient safety when weighing