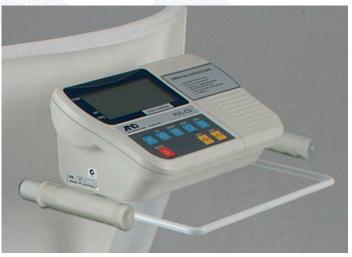

#### Simple operation

2 button keypad

### High visibility LCD

Easy to view from any angle

#### **Push handles**

Convenient for staff when moving the scale