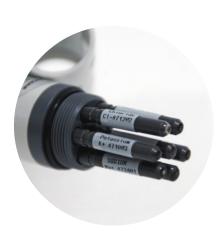

- Multi ION Probe of 25mm houses up to 7 selective electrodes for each ion
- All sensors can be replaced/selected individually.

# IMACIMUS SERIES

1MACIMUS 3 2 ions & pH Meter 1Macimus 5 4 ions & pH Meter IMACIMUS 10
7 ions, pH, EC\* & WH Meter

- Conditioning. Immersion of the Multi ION probe in a special solution.
- Calibrate all ions **simultaneously** with the Multi ION calibration solution.
- Measure simultaneously all parameters in 1 minute per sample (Nitrate, ammonium, calcium, magnesium, sodium, chloride, pH, EC, and water hardness). Multiple sample measurements per calibration.