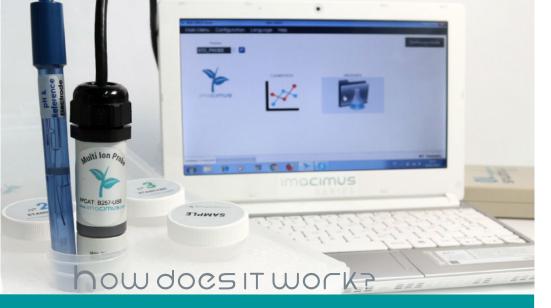

# IMACIMUS SERIES

1MACIMUS 3 2 ions & pH Meter 1Macimus 5 4 ions & pH Meter IMACIMUS 10
7 ions, pH, EC\* & WH Meter

- Conditioning. Immersion of the Multi ION probe in a special solution.
- Calibrate all ions **simultaneously** with the Multi ION calibration solution.
- Measure simultaneously all parameters in 1 minute per sample (Nitrate, ammonium, calcium, magnesium, sodium, chloride, pH, EC, and water hardness). Multiple sample measurements per calibration.

- Portable. In the lab or on the field, anywhere you need it.
- No reagent consumption per sample
- Wide Measuring Range 1 to >10.000 mg/L
- Intuitive and easy to use Windows Software, data management, sample description, ready to export to \* csv or excel files.
- No external power supply required. Worldwide Compatible.