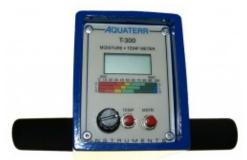

## Aquaterr T-350 VWC + Temp

The Aquaterr 300 series portable soil measurement instruments are widely used in rugged environments and are built to withstand industry abuse. The super strong 30-inch aircraft grade stainless steel probe houses the sensors that measure Temperature, Moisture and Salinity.

A weatherproof cast aluminium enclosure houses the electronics and the easy to read display.

The T350 includes all of the attributes of the M-350 moisture measurement and adds the benefit of temperature. Very useful when moisture at depth is temperature dependent. The temperature scale is available in either Fahrenheit or Celsius.

Displays soil moisture percentage, soil temperature  $^\circ F$  , and soil salinity cS/m