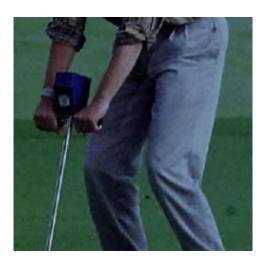

May be used in a variety of soils, and is unaffected by temperature, pH, dissolved salts, or metallic ions. Simply insert probe at least six inches into reasonably soft, moist area and press appropriate test button. Results appear quickly. Rapidly perform multiple tests at various depths and locations. Just wipe off probe after each test. Features 30" stainless steel probe, clay, loam and sand scales printed on meter's face panel, and soft foam handles. Informative user's guide and 9V battery included.