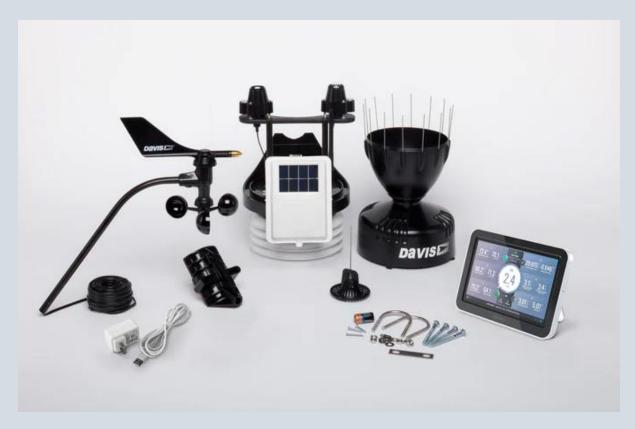

## 6262AU Wireless Vantage Pro 2™ Plus With standard radiation shield

A wireless weather station with a versatile sensor suite that combines our rain collector, temperature and humidity sensors and anemometer into one package. You can customize your Vantage Pro 2™ by adding consoles or the special-purpose options. First and only weather station in its class to use frequency hopping spread spectrum radio technology to transmit weather data wirelessly up to 1,000 ft (300 m)

## **Includes**

- Solar powered Integrated Sensor Suite
- Rain Collector
- Temperature and humidity sensors
- Anemometer with 12m cable
- Solar panel
- WeatherLink Console™
- Power adaptor for the console
- Mounting hardware
- Solar / UV Sensors