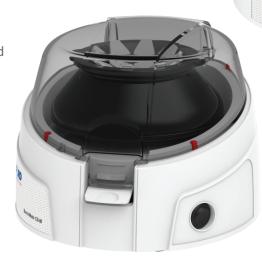

# Oxford Benchmate C8-M Micro Centrifuge

#### **Designed for Quick Spin Applications**

Versatility, simplicity, and safety in a single unit

## Magnetic Rotor for Tool Free Removal and Tube Versatility

8-place 1.5 mL/2.0 mL microcentrifuge tube rotor and 16-place PCR tube rotor included

#### **Quiet Operation**

Unique closed rotor design

| Product Specifications for Oxford Lab Products C8-M Microcentrifuge |                                                                    |
|---------------------------------------------------------------------|--------------------------------------------------------------------|
| Catalog Number                                                      | C8-M                                                               |
| Speed rpm/RCF                                                       | 6,000 rpm/2,000 <i>x g</i>                                         |
| Capacity                                                            | 8 Place Magnetic Closed Rotor, 1.5 mL/2.0 mL Microcentrifuge Tubes |
| Tube Adapters                                                       | Reduction Adaptors for 0.2 mL/0.5 mL Microtubes                    |
| Imbalance Detection                                                 | Yes                                                                |
| Electronic Safety Brake                                             | Yes                                                                |
| Noise Level                                                         | <55 dB                                                             |
| Dimensions (W x D x H)                                              | 6.4 x 6.2 x 4.5 in                                                 |