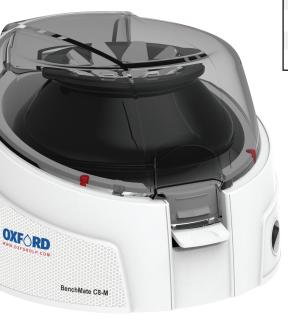

# Oxford Benchmate C8-M Micro Centrifuge

#### **Designed for Quick Spin Applications**

Versatility, simplicity, and safety in a single unit

## Magnetic Rotor for Tool Free Removal and Tube Versatility

8-place 1.5 mL/2.0 mL microcentrifuge tube rotor and 16-place PCR tube rotor included

#### **Quiet Operation**

Unique closed rotor design

| Product Specifications for Oxford Lab Products C8-M Microcentrifuge |                                                                    |
|---------------------------------------------------------------------|--------------------------------------------------------------------|
| Catalog Number                                                      | C8-M                                                               |
| Speed rpm/RCF                                                       | 6,000 rpm/2,000 <i>x g</i>                                         |
| Capacity                                                            | 8 Place Magnetic Closed Rotor, 1.5 mL/2.0 mL Microcentrifuge Tubes |
| Tube Adapters                                                       | Reduction Adaptors for 0.2 mL/0.5 mL Microtubes                    |
| Imbalance Detection                                                 | Yes                                                                |
| Electronic Safety Brake                                             | Yes                                                                |
| Noise Level                                                         | <55 dB                                                             |
| Dimensions (W x D x H)                                              | 6.4 x 6.2 x 4.5 in                                                 |