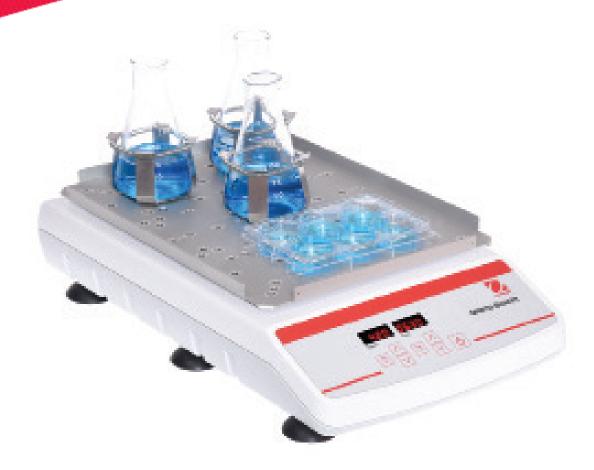

# **Light Duty Orbital Shakers**

# Choose the Perfect Light Duty Orbital Shaker You Can Trust for Reliable Everyday Shaking

Dependable OHAUS Light Duty Shakers are designed for applications with loads up to 4 kg. Choose from two orbits and speed ranges to optimize your sample mix. One digital model dedicated for use with microplates, two digital models designed to work with accessories and a non-digital economical unit for everyday shaking. All models feature triple eccentric drive systems for stable shaking with microprocessor-control for reliable shaking action.

#### **Standard Features:**

- Designed for flexibility with your applications OHAUS Light Duty Shakers include the ready-to-use tray and mat, or remove the mat and customize the tray with over 20 easyto-install accessories.
- Well-performing economical choice for your everyday laboratory shaking needs. Non-digital model offers reliable shaking across the entire speed range with the robust triple eccentric drive design.
- Microplate shaker is designed to securely hold up to four microplates or deepwell plates, or easily install two microtube racks. Units slowly increase speed to desired setpoint to avoid splashing.