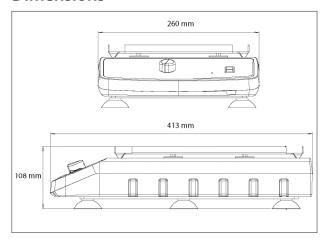

# **Light Duty Orbital Shakers**

| Model                                | SHLD0415AL                                              | SHLD0403DG                                             | SHLD0415DG     | SHLDMP03DG                            |  |
|--------------------------------------|---------------------------------------------------------|--------------------------------------------------------|----------------|---------------------------------------|--|
| Control                              | Analog                                                  | Digital                                                |                |                                       |  |
| Motion                               | Orbital, 15 mm                                          | Orbital, 3 mm                                          | Orbital, 15 mm | Orbital, 3 mm                         |  |
| Speed Range                          | 40 to 300 rpm                                           | 100 to 1200 rpm                                        | 40 to 300 rpm  | 100 to 1200 rpm                       |  |
| Timer                                | N/A                                                     | 1 second to 160 hours                                  |                |                                       |  |
| Capacity                             |                                                         | 36 kg                                                  |                | 4 Microplates or<br>2 Microtube Racks |  |
| Working Environment                  | 0 °C to 40 °C, 80% Relative Humidity,<br>non-condensing | -10 °C to 60 °C, 80% Relative Humidity, non-condensing |                |                                       |  |
| Drive System                         | Brushless DC Motor; Triple Eccentric                    |                                                        |                |                                       |  |
| Tray Size (L × W)                    |                                                         | 299 × 222 mm 279 × 197 mm                              |                | 279 × 197 mm                          |  |
| Tray Construction                    |                                                         | Aluminum                                               |                |                                       |  |
| Dimensions ( $H \times L \times W$ ) | 108 × 413 × 260 mm                                      |                                                        |                |                                       |  |
| Net Weight                           |                                                         | 10.9 kg                                                |                |                                       |  |
| Power                                | 230V, 2.5A, 50/60Hz                                     | 230V, 5A, 50/60Hz                                      |                |                                       |  |
| Power Consumption                    | 25 W                                                    |                                                        |                |                                       |  |

### **Dimensions**