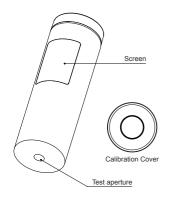

# PCE-XXM 30 Operation Instruction

### Product introduction

Please read this manual carefully before using the product.





# Quick guide

#### 1.Power on and measure



#### 2. How to measure color difference



#### 3.Power off



# Parameters

PCE-XXM 30 Product name D/8-SCI Geometry and Angle Calibration: Automatic Spectral Reflectance Color Value CIE-Lab,CIE-LCh,HunterLab,CIE-Luv,XYZ,Yxy,RGB ColorDifference(ΔE\*ab,ΔE\*cmc,ΔE\*94,ΔE\*00) WI(ASTM E313-00,ASTM E313-73,CIE/ISO,AATCC Hunter, TaubeBergerStensby) YI(ASTM D1925.ASTM E313-00.ASTM E313-73) Blackness(My,dM), Color fastness, Tint(ASTM E313-00) ColorDensity(CMYK(A,T,E,M)),Milm Munsell, Opacity, Dye strength, ColorStrength LED(Full Scale Visible Wavlength Range) Lighting condition: A,B,C,D50,D55,D65,D75,F1,F2,F3,F4,F5,F6 F7,F8,F9,F10,F11,F12,CWF,U30,DLF,NBF,TL83,TL84,U35 Angle of field 2°,10° LED(Full Scale Visible Wavlength Range) Lighting source: