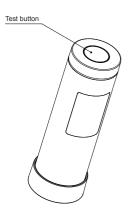

# PCE-XXM 30 Operation Instruction

### Product introduction

Please read this manual carefully before using the product.





# Quick guide

#### 1.Power on and measure



#### 2. How to measure color difference



#### 3.Power off



# Parameters

PCE-XXM 30 Product name D/8-SCI Geometry and Angle Calibration: Automatic Spectral Reflectance Color Value CIE-Lab,CIE-LCh,HunterLab,CIE-Luv,XYZ,Yxy,RGB ColorDifference(ΔE\*ab,ΔE\*cmc,ΔE\*94,ΔE\*00) WI(ASTM E313-00,ASTM E313-73,CIE/ISO,AATCC Hunter, TaubeBergerStensby) YI(ASTM D1925.ASTM E313-00.ASTM E313-73) Blackness(My,dM), Color fastness, Tint(ASTM E313-00) ColorDensity(CMYK(A,T,E,M)),Milm Munsell, Opacity, Dye strength, ColorStrength LED(Full Scale Visible Wavlength Range) Lighting condition: A,B,C,D50,D55,D65,D75,F1,F2,F3,F4,F5,F6 F7,F8,F9,F10,F11,F12,CWF,U30,DLF,NBF,TL83,TL84,U35 Angle of field 2°,10° LED(Full Scale Visible Wavlength Range) Lighting source: Re