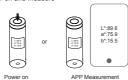

# PCE-XXM 30 Operation Instruction

### Product introduction

Please read this manual carefully before using the product.





# Quick guide

#### 1.Power on and measure



#### 2. How to measure color difference



#### 3.Power off



# Parameters

PCE-XXM 30 Product name D/8-SCI Geometry and Angle Calibration: Automatic Spectral Reflectance Color Value CIE-Lab,CIE-LCh,HunterLab,CIE-Luv,XYZ,Yxy,RGB ColorDifference(ΔE\*ab,ΔE\*cmc,ΔE\*94,ΔE\*00) WI(ASTM E313-00,ASTM E313-73,CIE/ISO,AATCC Hunter, TaubeBergerStensby) YI(ASTM D1925.ASTM E313-00.ASTM E313-73) Blackness(My,dM), Color fastness, Tint(ASTM E313-00) ColorDensity(CMYK(A,T,E,M)),Milm Munsell, Opacity, Dye strength, ColorStrength LED(Full Scale Visible Wavlength Range) Lighting condition: A,B,C,D50,D55,D65,D75,F1,F2,F3,F4,F5,F6 F7,F8,F9,F10,F11,F12,CWF,U30,DLF,NBF,TL83,TL84,U35 Angle of field 2°,10° LED(Full Scale Visible Wavlength Range) Lighting source: Repeatability dE\*ab≤0.1 Aperture: Wavelength In