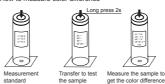

# Quick guide

#### 1.Power on and measure

#### 2. How to measure color difference

#### 3.Power off