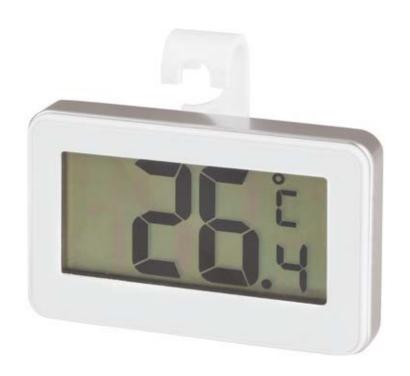

## Digital Fridge/Freezer LCD Mini Thermometer

QM-6323

Distributed by: TechBrands by Electus Distribution Pty. Ltd. 320 Victoria Rd, Rydalmere NSW 2116 Australia

Ph: 1300 738 555 Int'l: +61 2 8832 3200 Fax: 1300 738 500 www.techbrands.com **Specifications:** 

Temperature Display: °C/°F Selectable

Digit height: 23mm

Temperature range: -19C° to 49°C

Power: 1 x CR2025 (included)
Dimensions: 68(L) x 44(H) x 12(D) mm