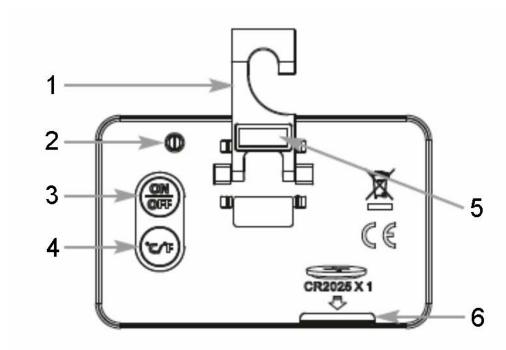

## Flyout:

- 1 Hanger
- 2 Temperature Sensor
- 3 On/Off Button
- 4 °C/°F Button
- 5 Magnet
- 6 Battery Compartment