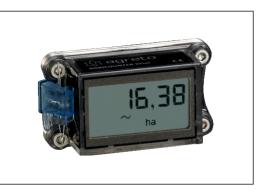

### **Technical details:**

- Activation by rotation of the counter
- No external sensor necessary
- Counts the number of rotations and optionally also the operating hours
- Display of the distance (km) or area (ha)
- Setting the wheel circumference and working width
- Adjustment of the necessary intensity of movement for activating the counting process
- Large, permanently switched on LCD display
- Six-digit display with 11 mm high digits
- Robust, one-piece plastic housing, protection class IP69k (pressure washer resistant)
- Tamper-proof by sealing the housing screws zeroing, adjustment of settings and battery change only by visible injury of the seal possible
- Powered by 2 AAA batteries, battery life with standard batteries approx. 3 years
- Dimensions: 93 x 52 x 33 mm (WxDxH)
- Scope of delivery: Counter, 2 batteries, 5 lead seals, mounting material, manual
- Made in Austria, 5 years warranty