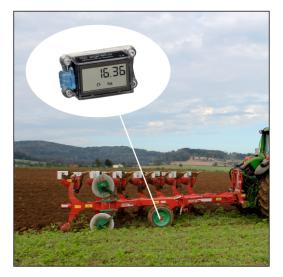

### **Applications:**

- Electronic acre meter for machines with support / gauge / stabilizer wheel
- Distance counter for transport vehicles
- Ideal for community and rental machines

#### **Benefits:**

- Simple, reliable distance / area counter
- Exact recording with 3-axis sensor
- Determining distance /area and operating hours together with one device
- Fair billing base according to real use
- Optimization of service intervals for operating units
- No manipulation possible by the user