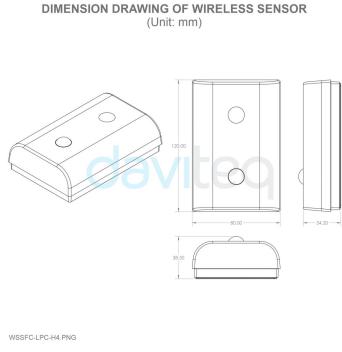

# **SPECIFICATION**

| SENSOR SPECIFICATION: |                                                             |
|-----------------------|-------------------------------------------------------------|
| Sensor technology     | Lidar                                                       |
| Detection range       | max 4m                                                      |
| Detection cone        | 27 degree                                                   |
| Working temperature   | -40°C + 60°C                                                |
| Working humidity      | 0 100% RH, non-condensing                                   |
| SIGFOX SPECIFICATION: |                                                             |
| Sigfox zones          | select RC2-RC3-RC4-RC5 or RC1-RC6-RC7                       |
| Functions             | Sending data in interval or when alarms occur               |
| Antenna               | Internal Antenna 2 dbi                                      |
| Configuration         | via offline USB cable (PC software is supplied at free)     |
| Power Supply          | Battery AA Type 1.5VDC and 748VDC (AC adapter not included) |
| RF Module complies to | CE, FCC, ARIB                                               |
| Working temperature   | -40°C+60°C (with Lithium Ultimate AA battery)               |
| Dimensions            | H120xW80xD45                                                |
| Net-weight            | < 150 grams                                                 |
| Housing               | Self-extinguisher ABS, Dust and vapor protection            |
| Mounting              | Ceiling mount                                               |
|                       |                                                             |