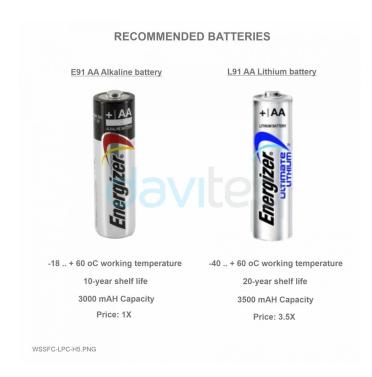

# **SPECIFICATION**

| SENSOR SPECIFICATION: |                                                             |
|-----------------------|-------------------------------------------------------------|
| Sensor technology     | Lidar                                                       |
| Detection range       | max 4m                                                      |
| Detection cone        | 27 degree                                                   |
| Working temperature   | -40°C + 60°C                                                |
| Working humidity      | 0 100% RH, non-condensing                                   |
| SIGFOX SPECIFICATION: |                                                             |
| Sigfox zones          | select RC2-RC3-RC4-RC5 or RC1-RC6-RC7                       |
| Functions             | Sending data in interval or when alarms occur               |
| Antenna               | Internal Antenna 2 dbi                                      |
| Configuration         | via offline USB cable (PC software is supplied at free)     |
| Power Supply          | Battery AA Type 1.5VDC and 748VDC (AC adapter not included) |
| RF Module complies to | CE, FCC, ARIB                                               |
| Working temperature   | -40°C+60°C (with Lithium Ultimate AA battery)               |
| Dimensions            | H120xW80xD45                                                |
| Net-weight            | < 150 grams                                                 |
| Housing               | Self-extinguisher ABS, Dust and vapor protection            |
| Mounting              | Ceiling mount                                               |
|                       |                                                             |