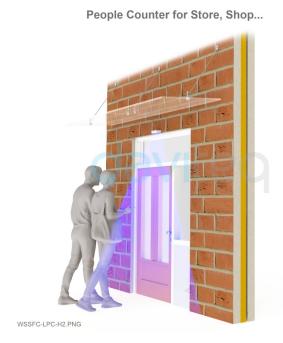

Typical Applications: People counter for public toilet, people counter for store, shop,...

Device are best operating performance on the SIGFOX network

- **HIGH ACCURACY & STABLE** High accuracy counting by Lidar
  - **DISTINGUISH PEOPLE IN AND OUT** Smart software and built-in sensors can distinguish people from entering and leaving accurately
- **ULTRA-LOW POWER WITH 5 YEARS BATTERY** Ultra-low power sensing technology from Daviteq with Ultralow power wireless technology allow the sensor can operate for years with AA batteries 1.5VDC
- **PLUG & PLAY** Everything is pre-installed so customers don't have to do anything