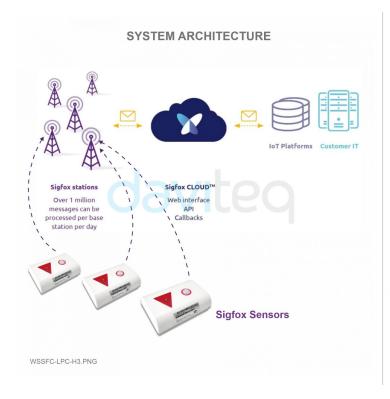

# SIGFOX LIDAR PEOPLE COUNTER

SKU: WSSFC-LPC

WSSFC-LPC is a Sigfox sensor with built-in advanced Lidar sensor to detect and ranging people. It can count the people walk thru with accuracy higher than 95%. The sensor is not affected by temperature, humidity, RF noise and less affected by ambient light... With Ultra-low power design and smart firmware allow the complete Wireless and Sensor package run on AA battery 1.5V in many years. Moreover, it can be powered by external power supply at the same time. It can support all regions of Sigfox network in over the World, RC1, RC2, RC3, RC4, RC5, RC6, RC7.