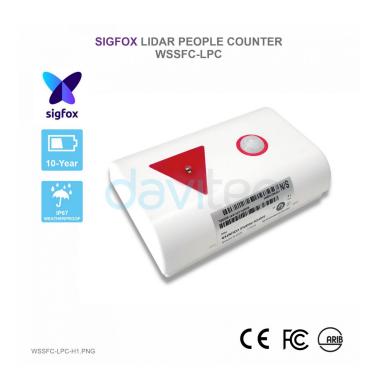

# SIGFOX LIDAR PEOPLE COUNTER

SKU: WSSFC-LPC

WSSFC-LPC is a Sigfox sensor with built-in advanced Lidar sensor to detect and ranging people. It can count the people walk thru with accuracy higher than 95%. The sensor is not affected by temperature, humidity, RF noise and less affected by ambient light... With Ultra-low power design and smart firmware allow the complete Wireless and Sensor package run on AA battery 1.5V in many years. Moreover, it can be powered by external power supply at the same time. It can support all regions of Sigfox network in over the World, RC1, RC2, RC3, RC4, RC5, RC6, RC7.

Typical Applications: People counter for public toilet, people counter for store, shop,...

Device are best operating performance on the SIGFOX network

- **HIGH ACCURACY & STABLE** High accuracy counting by Lidar
  - **DISTINGUISH PEOPLE IN AND OUT** Smart software and built-in sensors can distinguish people from entering and leaving accurately
- **ULTRA-LOW POWER WITH 5 YEARS BATTERY** Ultra-low power sensing technology from Daviteq with Ultralow power wireless technology allow the sensor can operate for years with AA batteries 1.5VDC
- **PLUG & PLAY** Everything is pre-installed so customers don't have to do anything