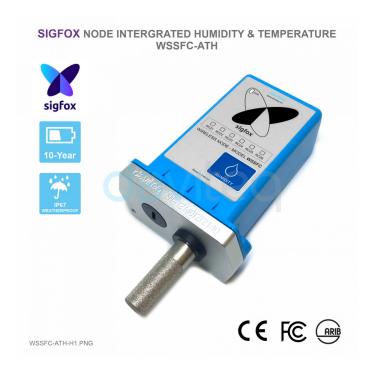

# SIGFOX INTEGRATED HUMIDITY & TEMPERATURE SENSOR

SKU: WSSFC-ATH

WSSFC-ATH is the Sigfox Integrated Ambient Humidity & Temperature Sensor, it utilises Digital capacitance humidity sensor to deliver high accuracy and stable measurement. The sensor probe comes with Integral type for the most applications, while the Remote type sensor with cable allows customer to install the sensor in applications where the sensor probe and wireless transmitter part need to be separated. The sensor will transmit data in kilo-meters distance to Sigfox basestation. WSSFC-ATH can support all regions of Sigfox network in over the World, RC1, RC2, RC3, RC4, RC5, RC6, RC7. Some typical applications are environment monitoring for office, warehouse, data-center, hospital, agriculture...

Device are best operating performance on the SIGFOX network

10 YEAR BATTERY

Ultra-low power sensing technology from Daviteq with Ultralow power wireless technology allow the sensor can last up to 10 years with a 2 x AA Type battery.