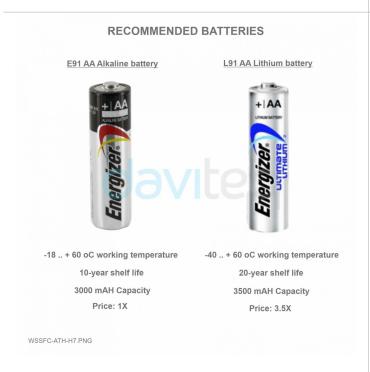

Device are best operating performance on the SIGFOX network

10 YEAR BATTERY

Ultra-low power sensing technology from Daviteq with Ultralow power wireless technology allow the sensor can last up to 10 years with a 2 x AA Type battery.

# **SPECIFICATION**

| SENSOR SPECIFICATION:                  |                                                                             |
|----------------------------------------|-----------------------------------------------------------------------------|
| Sensor                                 | Digital type, factory calibrated, output both Humidity & Temperature values |
| Sensor Type                            | Integral or Remote type with cable                                          |
| Humidity measuring range & accuracy    | 0 100 %RH, +/- 2.0%                                                         |
| Humidity resolution                    | 0.1%                                                                        |
| Temperature measuring range & accuracy | -40 + 85 oC, +/- 0.2 oC                                                     |
| Temperature resolution                 | 0.1 oC                                                                      |
| Sensor Filter                          | 20um Alloy sintered filter                                                  |
| Sigfox SPECIFICATION:                  |                                                                             |
| Sigfox zones                           | select RC2-RC3-RC4-RC5 or RC1-RC6-RC7                                       |
| Antenna                                | Internal Antenna 2.67 dbi                                                   |
| Battery                                | 02 x AA Type 1.5VDC, working time up to 10 years (depends on configuration) |
| RF Module complies to                  | CE, FCC, ARIB                                                               |
| Working temperature                    | -40oC+60oC (using Energizer Lithium Ultimate AA battery)                    |
| Dimensions                             | H137xW73xD42                                                                |
| Net-weight                             | 250 grams                                                                   |
| Housing                                | Polycarbonate & POM plastic, IP67                                           |