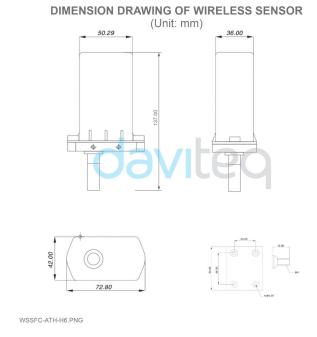

# **SPECIFICATION**

| SENSOR SPECIFICATION:                  |                                                                             |
|----------------------------------------|-----------------------------------------------------------------------------|
| Sensor                                 | Digital type, factory calibrated, output both Humidity & Temperature values |
| Sensor Type                            | Integral or Remote type with cable                                          |
| Humidity measuring range & accuracy    | 0 100 %RH, +/- 2.0%                                                         |
| Humidity resolution                    | 0.1%                                                                        |
| Temperature measuring range & accuracy | -40 + 85 oC, +/- 0.2 oC                                                     |
| Temperature resolution                 | 0.1 oC                                                                      |
| Sensor Filter                          | 20um Alloy sintered filter                                                  |
| Sigfox SPECIFICATION:                  |                                                                             |
| Sigfox zones                           | select RC2-RC3-RC4-RC5 or RC1-RC6-RC7                                       |
| Antenna                                | Internal Antenna 2.67 dbi                                                   |
| Battery                                | 02 x AA Type 1.5VDC, working time up to 10 years (depends on configuration) |
| RF Module complies to                  | CE, FCC, ARIB                                                               |
| Working temperature                    | -40oC+60oC (using Energizer Lithium Ultimate AA battery)                    |
| Dimensions                             | H137xW73xD42                                                                |
| Net-weight                             | 250 grams                                                                   |
| Housing                                | Polycarbonate & POM plastic, IP67                                           |