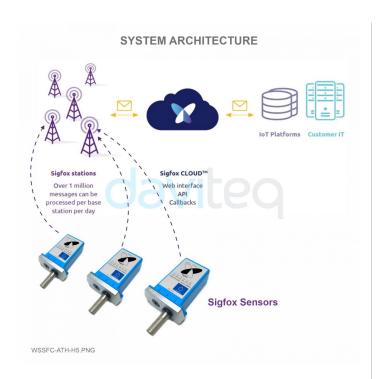

# SIGFOX INTEGRATED HUMIDITY & TEMPERATURE SENSOR

SKU: WSSFC-ATH

WSSFC-ATH is the Sigfox Integrated Ambient Humidity & Temperature Sensor, it utilises Digital capacitance humidity sensor to deliver high accuracy and stable measurement. The sensor probe comes with Integral type for the most applications, while the Remote type sensor with cable allows customer to install the sensor in applications where the sensor probe and wireless transmitter part need to be separated. The sensor will transmit data in kilo-meters distance to Sigfox basestation. WSSFC-ATH can support all regions of Sigfox network in over the World, RC1, RC2, RC3, RC4, RC5, RC6, RC7. Some typical applications are environment monitoring for office, warehouse, data-center, hospital, agriculture...

Device are best operating performance on the SIGFOX network

10 YEAR BATTERY

Ultra-low power sensing technology from Daviteq with Ultralow power wireless technology allow the sensor can last up to 10 years with a 2 x AA Type battery.