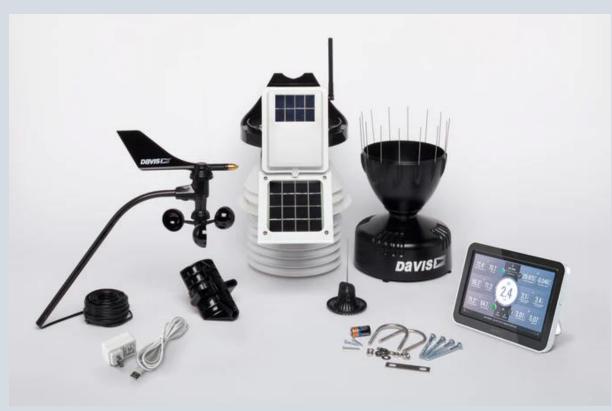

## Includes

- Solar powered Integrated Sensor Suite
- Rain Collector
- Temperature and humidity sensors
- Anemometer with 12m cable
- Solar panel
- WeatherLink Console<sup>™</sup>
- Power adaptor for the console
- Mounting hardware
- 24-Hr Fan Aspirated Radiation Shield