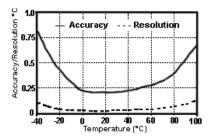

## **Specifications**

| Measurement range              | -40° to 100°C (-40° to 212°F)                                                                                                       |
|--------------------------------|-------------------------------------------------------------------------------------------------------------------------------------|
| Accuracy with U12              | $\pm 0.25^{\circ}$ C from 0° to 50°C ( $\pm 0.45^{\circ}$ F from 32° to 122°F), insert probe 5.08 cm (2 inches) minimum; see Plot A |
| Accuracy with ZW               | $\pm 0.21^{\circ}$ C from 0° to 50°C ( $\pm 0.38^{\circ}$ F from 32° to 122°F), insert probe 5.08 cm (2 inches) minimum; see Plot B |
| Resolution with U12            | 0.03° at 20°C (0.05° at 68°F); see Plot A                                                                                           |
| Resolution with ZW             | 0.02°C at 25°C (0.04°F at 77°F); see Plot B                                                                                         |
| Response time in air           | 3 min. typical to 90% in air moving 1 m/sec (2.2 mph)                                                                               |
| Response time in stirred water | 15 sec typical to 90%.                                                                                                              |
| Probe diameter                 | 3.2mm ±0.25mm (0.12 inches ±0.01)                                                                                                   |

Plot A

© 2012 Onset Computer Corporation 4815-F MAN-TMC6-HC

Supplied in Australia by Instrument Choice Call our scientists on 1300 737 871 www.instrumentchoice.com.au