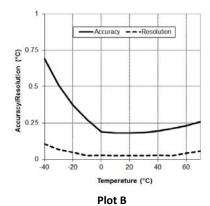

## **Specifications**

| Measurement range              | -40° to 100°C (-40° to 212°F)                                                                                                       |
|--------------------------------|-------------------------------------------------------------------------------------------------------------------------------------|
| Accuracy with U12              | $\pm 0.25^{\circ}$ C from 0° to 50°C ( $\pm 0.45^{\circ}$ F from 32° to 122°F), insert probe 5.08 cm (2 inches) minimum; see Plot A |
| Accuracy with ZW               | $\pm 0.21^{\circ}$ C from 0° to 50°C ( $\pm 0.38^{\circ}$ F from 32° to 122°F), insert probe 5.08 cm (2 inches) minimum; see Plot B |
| Resolution with U12            | 0.03° at 20°C (0.05° at 68°F); see Plot A                                                                                           |
| Resolution with ZW             | 0.02°C at 25°C (0.04°F at 77°F); see Plot B                                                                                         |
| Response time in air           | 3 min. typical to 90% in air moving 1 m/sec (2.2 mph)                                                                               |
| Response time in stirred water | 15 sec typical to 90%.                                                                                                              |
| Probe diameter                 | 3.2mm ±0.25mm (0.12 inches ±0.01)                                                                                                   |